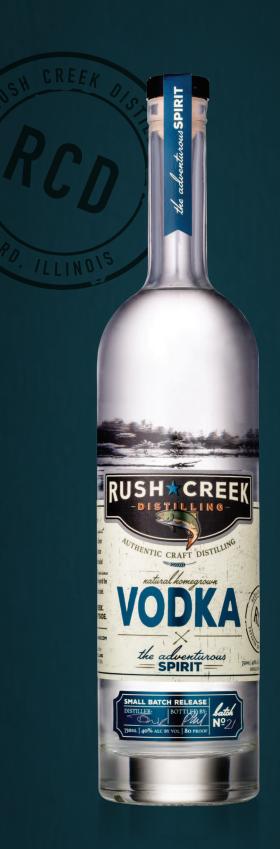

## natural homegrown VODKA

Carefully selected and locally harvested grain goes into each crafted small-batch of Rush Creek spirits. Our 100% corn-based craft vodka is the bellwether of quality.

Nestled on the state line of Illinois and Wisconsin, Rush Creek Distilling prides itself in expertly crafted spirits starting with the purest water produced through our advanced filtration process in every batch, down to each hand-bottled masterpiece.

## TASTING NOTES:

- >> CLEAN & PURE
- >> SMOOTH MOUTHFEEL
- >> SUBTLE & SILKY
- >> BRIGHT & COMPLEX
- >> SOFT BALANCED
- >> FULL BODIED

RUSHCREEKDISTILLING.COM | INFO@RUSHCREEKDISTILLING.COM