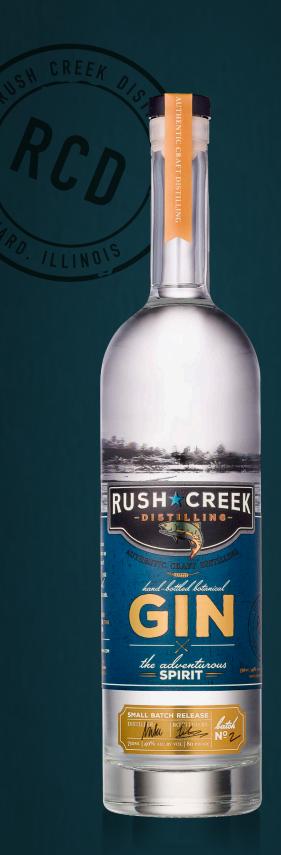

## hand-bottled botanical

Our botanical gin with long legs provides a refreshing flavor of American crafted greatness. It can complement delicate cocktails with lemon and honey or hold its own blended with tonic.

## TASTING NOTES:

- >>> BOTANICAL
- >> DELICATE & BALANCED
- >> JUNIPER & CORIANDER
- >> HINTS OF ORRIS ROOT
- >> NOTES OF CITRUS PEEL >>> EARTHY UNDERTONES

RUSHCREEKDISTILLING.COM INFO@RUSHCREEKDISTILLING.COM