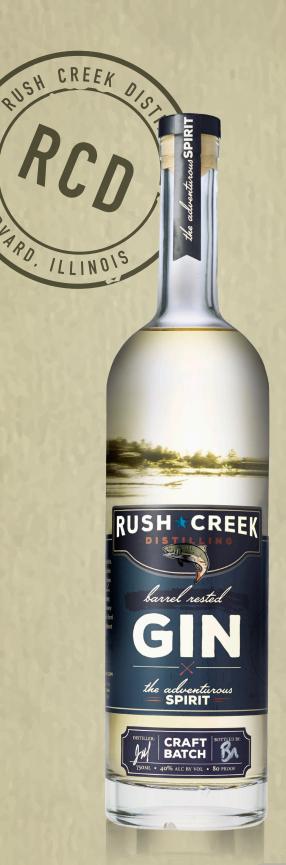

## barrel rested

Our barrel rested botanical gin is gently casked in oak barrels. It can shine in a unique old fashioned, be served neat or mixed into a sweet martini.

Nestled on the state line of Illinois and Wisconsin, Rush Creek Distilling prides itself in expertly crafted spirits starting with the purest water produced through our advanced filtration process in every batch, down to each hand-bottled masterpiece.

## TASTING NOTES:

- >> SWEET BOURBON FRONT >> SMOOTH
- >>> BOTANICAL FINISH
- >> SLIGHTLY SPICED
- >> BOLD & BALANCED
- > EARTHY UNDERTONES

AVAILABLE IN 750ml / 80pf

the adventurous

RUSHCREEKDISTILLING.COM | INFO@RUSHCREEKDISTILLING.COM