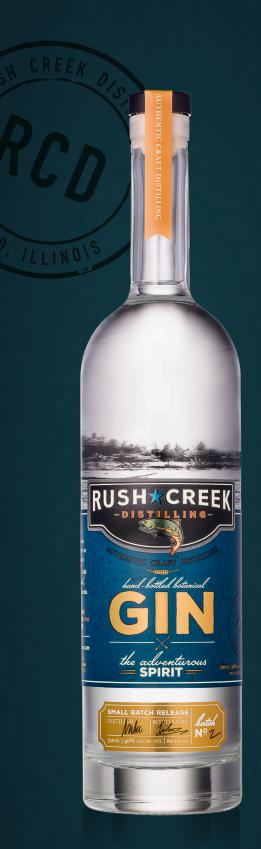

## hand-bottled botanical GIN

Our botanical gin with long legs provides a refreshing flavor of American crafted greatness. It can complement delicate cocktails with lemon and honey or hold its own blended with tonic.

## TASTING NOTES:

- >>> BOTANICAL
- >> DELICATE & BALANCED
- >> JUNIPER & CORIANDER
- >> HINTS OF ORRIS ROOT
- >> NOTES OF CITRUS PEEL
- > EARTHY UNDERTONES

**AVAILABLE IN 750ml / 80pf** 

the adventurous