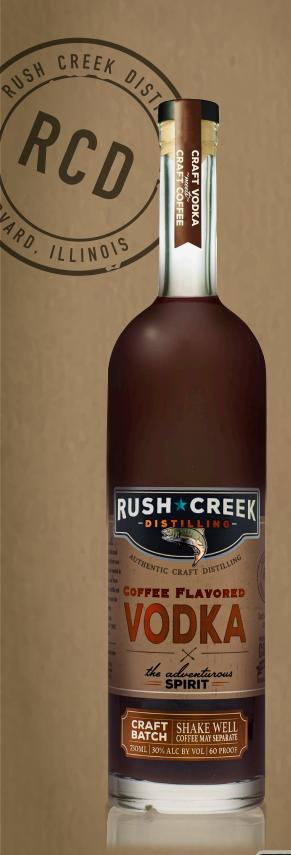

## COFFEE FLAVORED

Carefully selected and locally harvested grain goes into each crafted small-batch of Rush Creek spirits. Our 100% corn-based craft vodka blended with small-batch cold brewed and decaffinated craft coffee made from raw beans that have been air roasted to perfection.

Rush Creek Distilling prides itself in expertly crafted spirits starting with the purest water produced through our advanced filtration process in every batch, down to each hand-bottled masterpiece.

## **TASTING NOTES:**

>> ROBUST

COFFEE MALT

- SLIGHTLY SWEET
- RICH COFFEE NOSE
- HINT OF VANILLA

AVAILABLE IN 750ml / 60pf