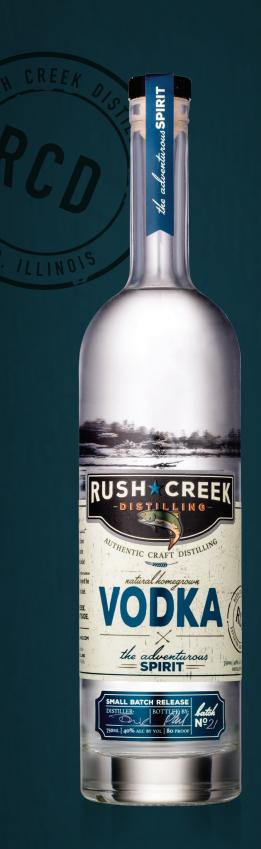

## NODKA

Carefully selected and locally harvested grain goes into each crafted small-batch of Rush Creek spirits. Our 100% corn-based craft vodka is the bellwether of quality.

Nestled on the state line of Illinois and Wisconsin, Rush Creek Distilling prides itself in expertly crafted spirits starting with the purest water produced through our advanced filtration process in every batch, down to each hand-bottled masterpiece.

## TASTING NOTES:

- >> CLEAN & PURE
- >> SMOOTH MOUTHFEEL
- >> SUBTLE & SILKY
- >> BRIGHT & COMPLEX
- >> SOFT BALANCED
- >> FULL BODIED

**AVAILABLE IN 750ml / 80pf** 

the adventurous = SPIRIT =

RUSHCREEKDISTILLING.COM | INFO@RUSHCREEKDISTILLING.COM