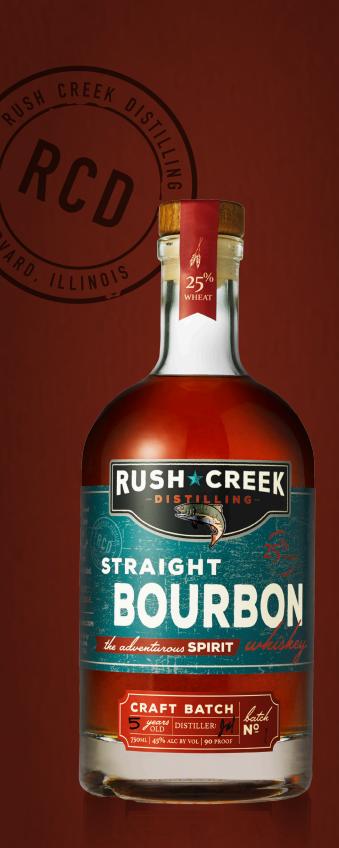

## STRAIGHT 25 WHEAT BOURBON Whiskey

Locally farmed wheat and corn, both milled and distilled with care in our distillery, combine to create a complex, smooth craft bourbon. Aged on premise in American charred oak, this rich spirit captures the true flavors of the American heartland.

Rush Creek prides itself in expertly crafted spirits produced with locally sourced grains in every batch, down to each hand-bottled masterpiece.

## TASTING NOTES:

- >> RICH GOLDEN HUE
- >> SLIGHTLY SWEET
- >> SMOOTH
- >> WARM & BALANCED
- >> SOFTLY GRASSY
- >> EARTHY TONES

**AVAILABLE IN 750ml / 90pf** 

the adventurous = SPIRIT =

RUSHCREEKDISTILLING.COM | INFO@RUSHCREEKDISTILLING.COM