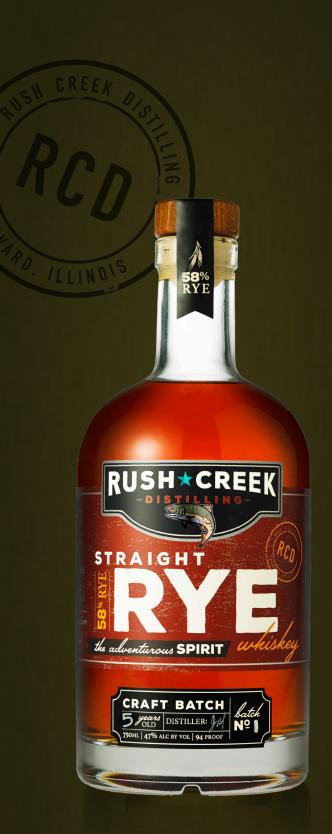

## STRAIGHT E

The distinctive, spicy flavor of this special blend of select rye, corn and barley, farmed here in the heartland, is balanced by a sweet, smooth nose. Our master distillers have taken special care to capture the true spirit of a classic, hardworking American whiskey.

Rush Creek prides itself in expertly crafted spirits produced with locally sourced grains in every batch, down to each hand-bottled masterpiece.

## TASTING NOTES:

- >> RICH DARK HUE
- >> LIGHT OAK
- >> SWEET IN THE FRONT
- >> SMOOTH
- >> BOLD SPICE
- >> LASTING FINISH

AVAILABLE IN 750ml / 94pf

the adventurous = SPIRIT =

RUSHCREEKDISTILLING.COM | INFO@RUSHCREEKDISTILLING.COM