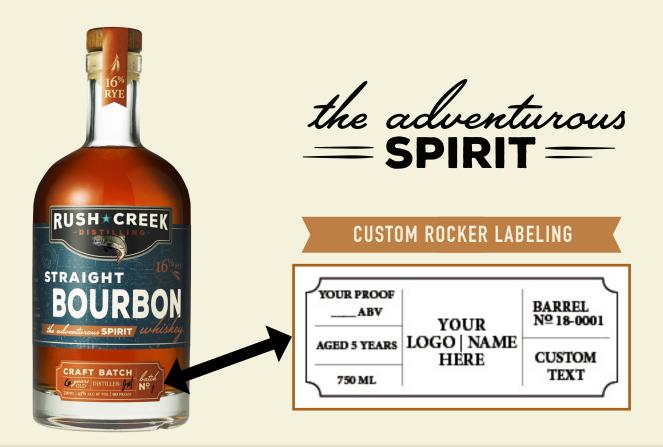

BARREL SELECT. There's nothing else like it out there. An impeccably slow-crafted distilled spirit that takes no shortcuts. Selected by you, for you.

Welcome to an uncommon full-bodied experience created with pure deep-spring water, select locally sourced grains, and uncompromising craftsmanship.

## SELECT THE UNEXPECTED. ONE BARREL AT A TIME.

| Years                                                                                          | Bourbon                                  | Bourbon                                    | Bourbon                                  | Rye Whiskey                              | Rye Whiskey   | Wheat Whiskey                              |
|------------------------------------------------------------------------------------------------|------------------------------------------|--------------------------------------------|------------------------------------------|------------------------------------------|---------------|--------------------------------------------|
| Aged                                                                                           | 16% Rye                                  | 25% Wheat                                  | Double Oak                               | 58% Rye                                  | 100% Rye      | 51% Wheat                                  |
| 3 years                                                                                        | Available                                | Available                                  | N/A                                      | Available                                | Available     | Available                                  |
| 4 years                                                                                        | Available                                | Available                                  | Available                                | Available                                | Available     | Feb. 2025                                  |
| 5 years                                                                                        | Available                                | Available                                  | Available                                | Available                                | Available     | Future Option                              |
| 6 years                                                                                        | Available                                | Available                                  | Future Option                            | Available                                | March 2025    | Future Option                              |
| 7 years                                                                                        | Feb. 2025                                | April 2025                                 | Future Option                            | Jan. 2025                                | Future Option | Future Option                              |
| MASHBILL                                                                                       | 74% Corn<br>16% Rye<br>10% Malted Barley | 65% Corn<br>25% Wheat<br>10% Malted Barley | 74% Corn<br>16% Rye<br>10% Malted Barley | 58% Rye<br>32% Corn<br>10% Malted Barley | 100% Rye      | 51% Wheat<br>39% Corn<br>10% Malted Barley |
| Availability as of April 2024. Contact Sales@RushCreekDistilling.com for current availability. |                                          |                                            |                                          |                                          |               |                                            |