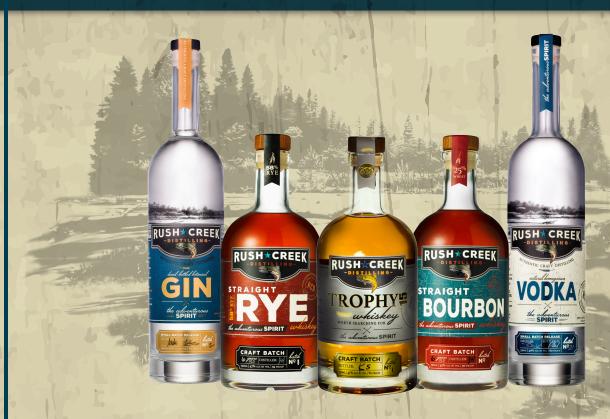

# RUSH CREEK DISTILLING

get a taste of the adventurous spirit

Share in our adventure as we craft premium quality spirits made from select locally harvested grains artfully milled, distilled and bottled on-premises in small batches. Nestled on the state line of Illinois and Wisconsin,

Rush Creek Distilling prides itself in expertly crafted spirits starting with the purest water produced through our advanced filtration process in every batch. Find Rush Creek where craft spirits are served and sold.