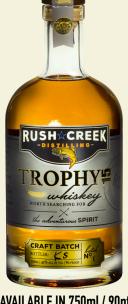

# TASTING NOTES:

- >> RICH GOLDEN HUE
- SLIGHTLY SWEET
- >> SMOOTH
- >> WARM & BALANCED
- >> SOFTLY GRASSY
- >> EARTHY TONES

A superb, small-batch release that we discovered in a hidden trove of rare, orphan whiskeys. Aged in oak barrels. Finished and hand bottled at Rush Creek Distilling. Smooth sipping with water or on the rocks. Aged fifteen years.

AVAILABLE IN 750ml / 90pf