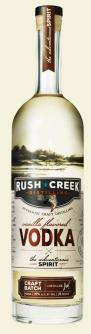

# vanilla flavored

Carefully selected and locally harvested grain goes into our 100% corn-based craft vodka which is then gently infused with whole Madagascar Vanilla Beans.

# TASTING NOTES:

- >>> CREAMY & DELICATE >>> SOFT VANILLA NOSE
- >> NATURALLY SWEET >>> SMOOTH FINISH
- >> MIXOLOGIST STAPLE >>> AMBER GLOW

AVAILABLE IN 750ml / 78pf | AVAILABLE IN 750ml / 60pf

Rush Creek Craft Vodka blended with small-batch cold brewed and decaffinated craft coffee made from raw beans that have been air roasted to perfection.