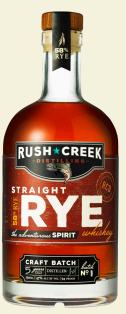

# TASTING NOTES:

- >> RICH GOLD HUE
- >> VANILLA FORWARD
- COMPLEX
- >> WARM & BALANCED
- >> SMOKEY, FLORAL
- **CARAMEL & TOFFEE NOTES**

**AVAILABLE IN 750ml / 90pf** 

STRAIGHT

The distinctive, spicy flavor of this special blend of select rye, corn and barley, is balanced by a sweet, smooth nose. Completes an old fashioned or manhattan.